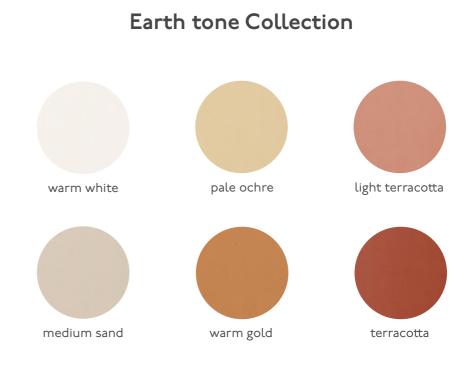

earliest and most astonishing objects of wonder. We have been fascinated by the art of lapidary, the act of shaping minerals into man-made forms.





Pick your favourite colour for your tile

All of our collection is available in every shade of the continuously refreshed Cavaril colour palette. You can choose the one, that perfectly matches with your ideas.

#### Timeless colour

Timelessness is on our minds during every step of our process. From sketching to colouring, we are thinking about the future. All of our through-body tiles are entirely composed of the same material and colour, from the top surface all the way through, so you can be sure that scratches and everyday wear and tear will not ruin the overall look of the wall.





New colours arrived! The Earth Tone Collection







#### Bespoke colours

Unlike traditional tiles, we can create almost any colour thanks to our unique manufacturing technology. Complete your interior design with a customized wall that will blend harmoniously with the most refined architectural choices, creating the perfect match of colours.

For more information please contact the Cavaril Team: info@cavaril.com

#### Natumo 010



Dimensions

97 x 227 x 30 mm

Natumo 021

Dimensions

215 x 150 x 27 mm

Clamo 048

| Amount     | 66 pieces / square meter                 |                              |  |
|------------|------------------------------------------|------------------------------|--|
| Weight     | l piece: 0.6 kg l m²: 39                 | .6 kg                        |  |
| Package    | amount / package: 12 pieces