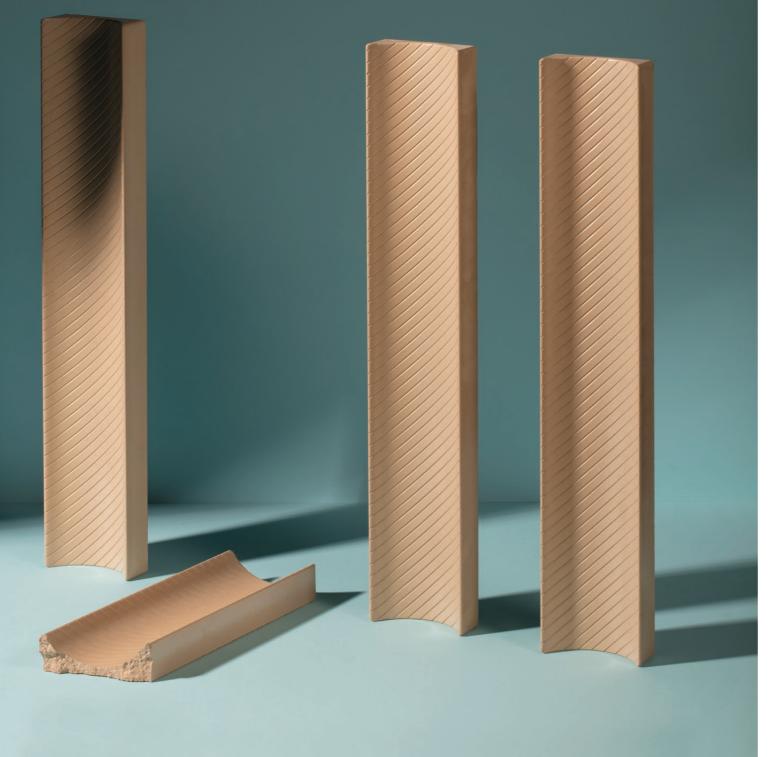

# Beauty of fluting

The Clamo 042 is dignifying and sophisticated like an antique building. It is evoking one of the most beautiful elements of classical architecture, the rhythm of fluting, in a contemporary form. It is not ostentatious, or loud, but calm and elegant.

# Play with the rythm

The slant edges and trims of the linear tiles give an unusual and unique rhythm to the pattern. You can make infinite variations with the use of the slant contours of the tile.