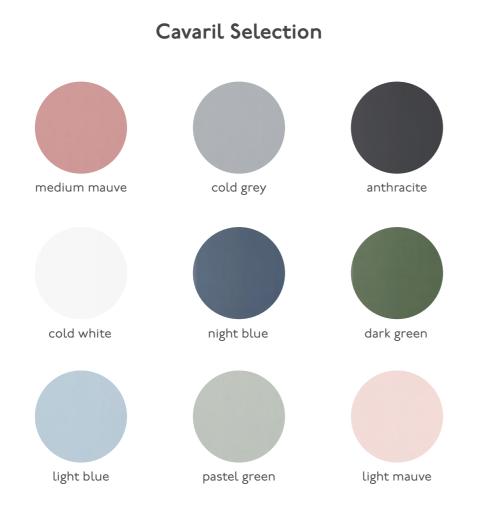

All of our collection is available in every shade of the continuously refreshed Cavaril colour palette. You can choose the one, that perfectly matches with your ideas.

#### Timeless colour

Timelessness is on our minds during every step of our process. From sketching to colouring, we are thinking about the future. All of our through-body tiles are entirely composed of the same material and colour, from the top surface all the way through, so you can be sure that scratches and everyday wear and tear will not ruin the overall look of the wall.